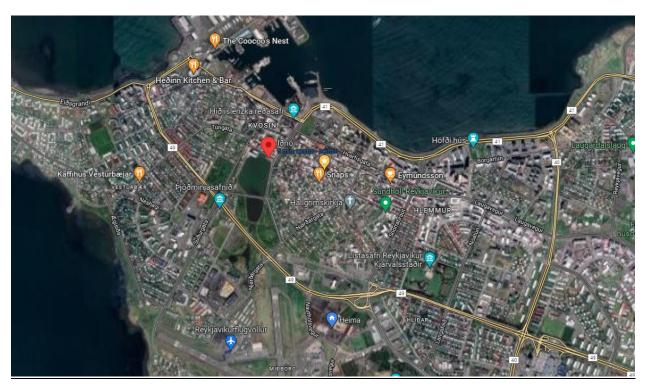

### **Venue**

The Venue is located in the middle of downtown Reykjavik within walking distance of downtown hotels.

### Parking

There is no on-site parking, but street parking is available throughout the downtown area paid by the meter. Free Parking is available West of the Icelandair Hotel Reykjavik Marina (Circled in red in the following picture). The Free Parking is a 5 minute walk away from the venue.