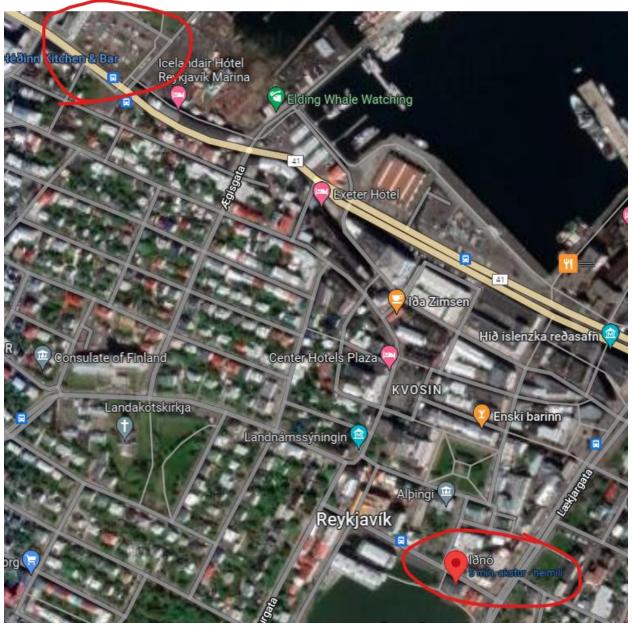

### Parking

There is no on-site parking, but street parking is available throughout the downtown area paid by the meter. Free Parking is available West of the Icelandair Hotel Reykjavik Marina (Circled in red in the following picture). The Free Parking is a 5 minute walk away from the venue.